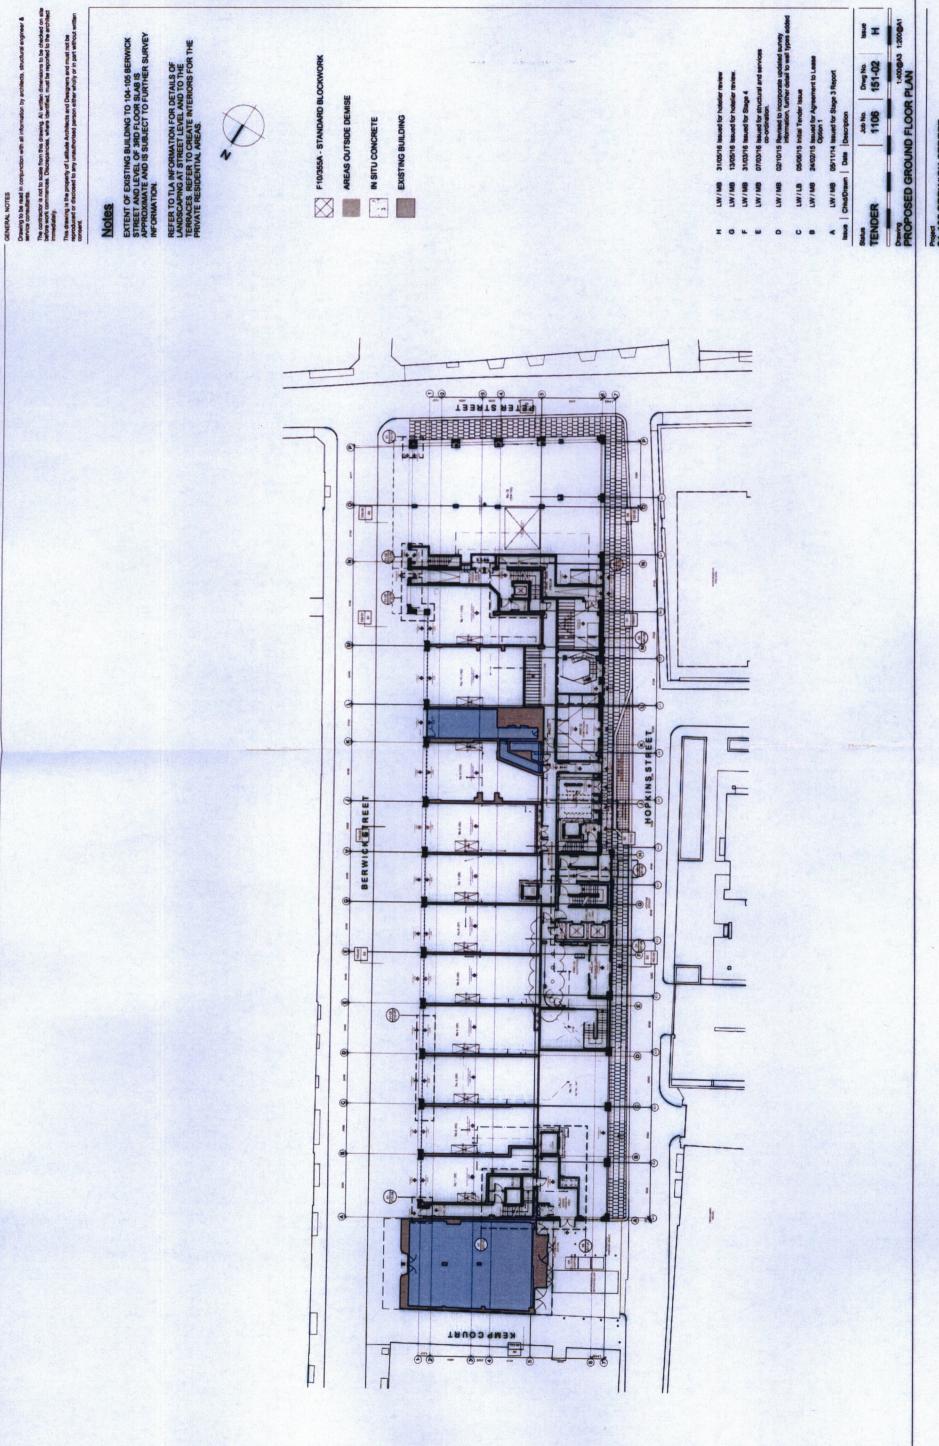

EXTENT OF EXISTING BUILDING TO 104-105 BERWICK STREET AND LEVEL OF 3RD FLOOR SLAB IS APPROXIMATE AND IS SUBJECT TO FURTHER SURVEY INFORMATION.

REFER TO TLA INFORMATION FOR DETAILS OF LANDSCAPING AT STREET LEVEL AND TO THE TERRACES. REFER TO CREATE INTERIORS FOR THE PRIVAIT RESIDENTIAL AREAS.

F10/355A - STANDARD BLOCKWORK

IN SITU CONCRETE

Job No. Drug No. 1106 151-03 Optic

B LW / MB 26/2/15 itesus
Optic

A LW / MB 05/11/14 itesus
Issus | Chitc/Drawn | Date | Descrip

Project 91-105 BERWICK STREET

3= 1 a **3** 193-04 94

REFER TO TLA INFORMATION FOR DETAILS OF LANDSCAPING AT STREET LEVEL AND TO THE TERRACES, REFER TO CREATE INTERIORS FOR THE PRIVATE RESIDENTIAL AREAS.

F10/355A - STANDARD BLOCKWORK

AREAS OUTSIDE DEMISE

IN SITU CONCRETE

**EXISTING BUILDING** 

LW/NB

Status
TENDER

PROPOSED SECOND FLOOR
PLAN
Project
91-105 BERWICK STREET

Lettude Architects
15 Weiler Street
Lottill Ude
Lotton 8Et 100
1 - 44 (0) 20 7254 236
www.lail.udearchitects